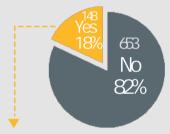

## 2018 SURVEY RESULTS

NO. OF HOMES VISITED BY FIRE CREW

6113

\*Out of 3107 homes visited by Smoke BY SPECIALISTS\*
Alarm Specialists, 1026 residents arevired the obor and 801 agreed to participate in the survey