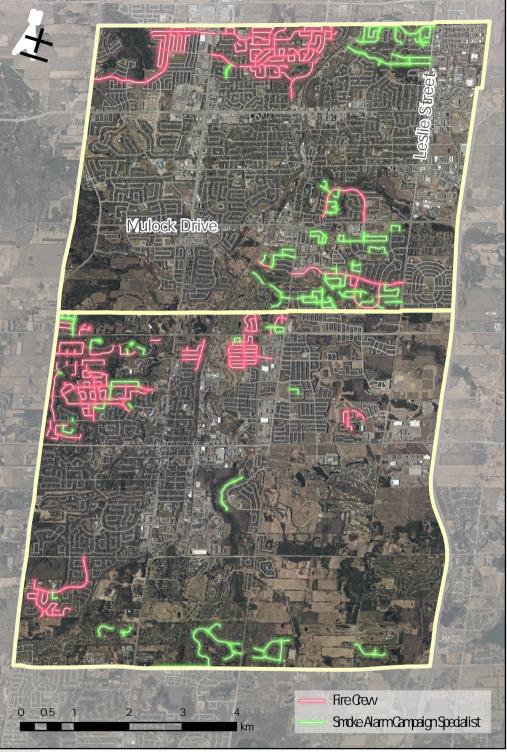

3107

413 388 No Yes 52% 48%

27 Amually Sx Months 3 Nonthy

Designed & Produced by Information Technology - GIS Printed: February 2019. Sources 2018 Colour Ortho Imagery - First Base Solutions Inc., 2018 Orthophotography: Land Parcel Boundaries - ® Teranet Inc. and its suppliers. All rights reserved. NOT A PLAN OF SURVEY. 2019. Roads Municipal Boundary - Data, Analytics and Visualization Services Branch. Corporate Services, The Regional Municipality of York, 2019, All other data - The Town of Newmarket, 2019.