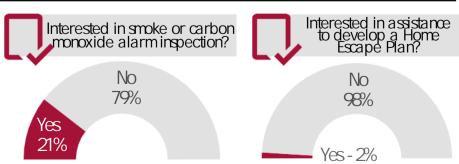

## 2018 SURVEY RESULTS

NO. OF HOMES VISITED BY FIRE CREW

6113

\*Out of 3107 homes visited by Smoke BY SPECIALISTS\*
Alarm Specialists, 1026 residents arevired the obor and 801 agreed to participate in the survey

3107



413 388 No Yes 52% 48%











27 Amually Sx Months 3 Nonthy

Designed & Produced by Information Technology - GIS Printed: February 2019. Sources 2018 Colour Ortho Imagery - First Base Solutions Inc., 2018 Orthophotography: Land Parcel Boundaries - ® Teranet Inc. and its suppliers. All rights reserved. NOT A PLAN OF SURVEY. 2019. Roads Municipal Boundary - Data, Analytics and Visualization Services Branch. Corporate Services, The Regional Municipality of York, 2019, All other data - The Town of Newmarket, 2019.

## STAY FIRE SMART PROGRAM 2018